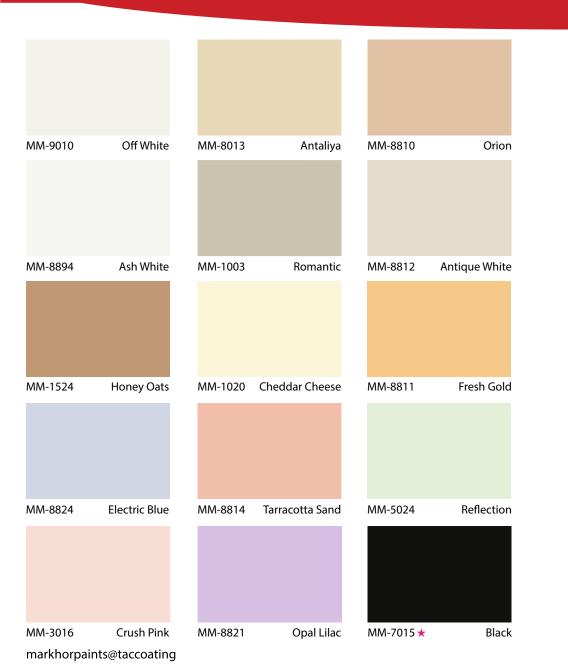

## **MATT ENAMEL**

Markhor's Mark Matt Enamel is an economical alkyd Matt finish for application to properly prepared and primed wood, metal, plaster, concrete, masonry, and wallboard or anywhere a quality alkyd enamel is desired.