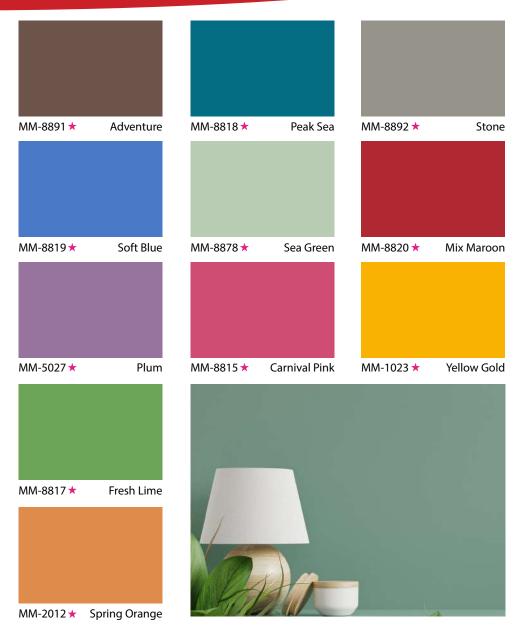

## **MATT ENAMEL**

Markhor's Mark Matt Enamel is an economical alkyd Matt finish for application to properly prepared and primed wood, metal, plaster, concrete, masonry, and wallboard or anywhere a quality alkyd enamel is desired.