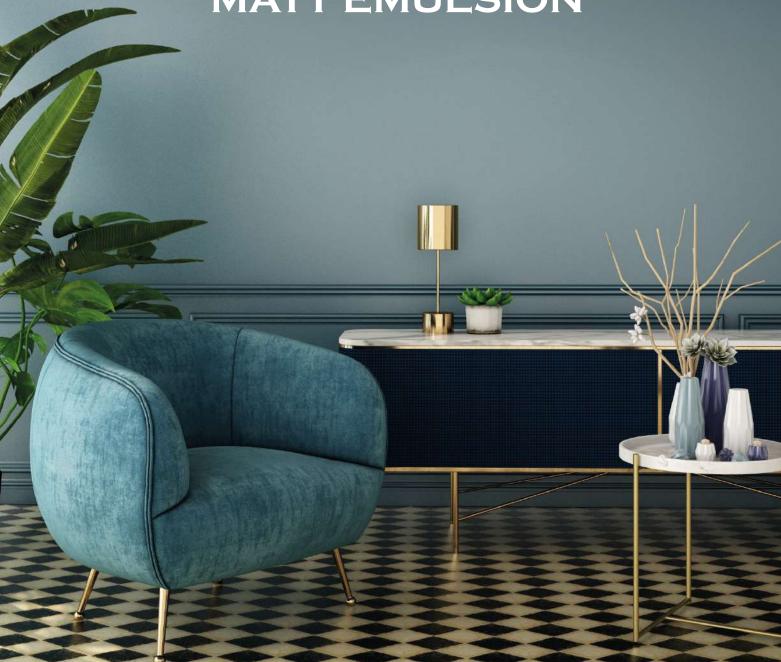

*

Markhor's XPARK 222 MATT is a water-based distemper. It gives walls a smooth flow and matt finish. Its fortified formulation delivers a combination of good looks and durable performance.



#### **ULTRA TEX**

A durable water-borne texture that safeguard and decorate structures. It has low VOC, with wide spectrum of shades. The special formulation reduces maintenance costs by offering a longer life-cycle.









**MANUFACTURED IN PAKISTAN BY** 

#### **MARKHOR PAINTS (PVT) LIMITED**

**AFFILIATED WITH TAC COATING (TURKEY)** 

Plot #. A-302 & 303, Mehran Town, Sector 6-A, Korangi Industrial Area, Karachi, Pakistan.

+92 333 6275467 (MARKHOR)

f @ in @markhorpaints

# MARKHOR PAINTS

AN AFFILIATION WITH

## TAC COATING

coating chemistry **Turkey** 

## INTERIOR COLOURS

MATT EMULSION